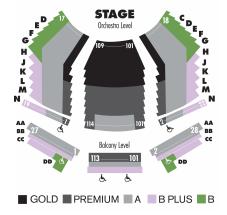

### Donald and Darlene Shiley Stage Old Globe Theatre Conrad Prebys Theatre Center

|                    |          | Almost Famous (Sept 13–27) |          |         |         |  | August Wilson's Jitney, Little Women |         |         |         |         |
|--------------------|----------|----------------------------|----------|---------|---------|--|--------------------------------------|---------|---------|---------|---------|
|                    | Gold     | Premium                    | Area A   | B Plus  | Area B  |  | Gold                                 | Premium | Area A  | B Plus  | Area B  |
| Sat Preview        | \$155.00 | \$118.50                   | \$106.50 | \$99.00 | \$85.00 |  | \$94.00                              | \$63.00 | \$49.50 | \$46.00 | \$30.00 |
| Sun - Wed Previews | \$134.00 | \$101.50                   | \$93.00  | \$85.00 | \$65.00 |  | \$91.00                              | \$59.50 | \$46.50 | \$44.00 | \$30.00 |
| Tues - Wed Evening | \$134.00 | \$101.50                   | \$93.00  | \$85.00 | \$65.00 |  | \$104.00                             | \$70.50 | \$61.50 | \$44.00 | \$30.00 |
| Wed Matinee        | \$119.00 | \$93.00                    | \$84.50  | \$70.00 | \$60.00 |  | \$92.00                              | \$64.50 | \$54.00 | \$44.00 | \$30.00 |
| Thur Evening       | \$134.00 | \$101.50                   | \$93.00  | \$85.00 | \$65.00 |  | \$104.00                             | \$74.50 | \$63.00 | \$44.00 | \$36.00 |
| Fri Evening        | \$139.00 | \$110.00                   | \$101.50 | \$95.00 | \$75.00 |  | \$104.00                             | \$74.50 | \$63.00 | \$46.00 | \$36.00 |
| Sat - Sun Matinee  | \$139.00 | \$105.50                   | \$101.50 | \$89.00 | \$65.00 |  | \$104.00                             | \$70.50 | \$63.00 | \$46.00 | \$36.00 |
| Sat Evening        | \$155.00 | \$118.50                   | \$106.50 | \$99.00 | \$85.00 |  | \$110.00                             | \$75.00 | \$66.00 | \$55.00 | \$45.00 |
| Sun Evening        | \$139.00 | \$105.50                   | \$101.50 | \$89.00 | \$65.00 |  | \$104.00                             | \$70.50 | \$63.00 | \$46.00 | \$36.00 |