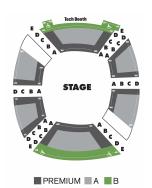

Donald and Darlene Shiley Stage Old Globe Theatre Conrad Prebys Theatre Center

**Sheryl and Harvey White Theatre Conrad Prebys Theatre Center** 

Noura. Hurricane Diane.

|                    | The Gardens of Anuncia |         |         |         |         | Facelesss, What We Talk About<br>When We Talk About Anne Frank |         |         |  |  |
|--------------------|------------------------|---------|---------|---------|---------|----------------------------------------------------------------|---------|---------|--|--|
|                    | Gold                   | Premium | Area A  | B Plus  | Area B  | Premium                                                        | Area A  | Area B  |  |  |
| Sat Preview        | \$110.00               | \$79.00 | \$70.50 | \$64.00 | \$45.00 | \$58.50                                                        | \$51.00 | \$30.00 |  |  |
| Sun - Wed Previews | \$106.00               | \$74.50 | \$64.50 | \$58.00 | \$35.00 | \$55.50                                                        | \$48.00 | \$30.00 |  |  |
| Tues - Wed Evening | \$106.00               | \$74.50 | \$64.50 | \$58.00 | \$35.00 | \$67.00                                                        | \$59.50 | \$30.00 |  |  |
| Wed Matinee        | \$91.00                | \$67.00 | \$54.00 | \$49.00 | \$35.00 | \$61.50                                                        | \$54.00 | \$30.00 |  |  |
| Thur Evening       | \$106.00               | \$76.50 | \$67.00 | \$60.00 | \$42.00 | \$67.00                                                        | \$59.50 | \$30.00 |  |  |
| Fri Evening        | \$106.00               | \$76.50 | \$67.00 | \$60.00 | \$42.00 | \$67.00                                                        | \$59.50 | \$36.00 |  |  |
| Sat - Sun Matinee  | \$106.00               | \$74.50 | \$64.50 | \$60.00 | \$42.00 | \$67.00                                                        | \$59.50 | \$36.00 |  |  |
| Sat Evening        | \$110.00               | \$79.00 | \$72.00 | \$64.00 | \$49.00 | \$73.00                                                        | \$65.50 | \$46.00 |  |  |
| Sun Evening        | \$106.00               | \$74.50 | \$64.50 | \$60.00 | \$42.00 | \$67.00                                                        | \$59.50 | \$36.00 |  |  |