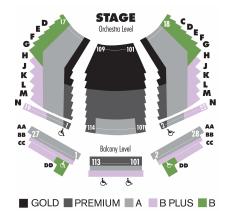

### Donald and Darlene Shiley Stage Old Globe Theatre Conrad Prebys Theatre Center

|                    | The Heart of Rock & Roll, Life After |         |         |         | Familiar, Ken Ludwig's The Gods of Comedy |          |         |         |         |         |
|--------------------|--------------------------------------|---------|---------|---------|-------------------------------------------|----------|---------|---------|---------|---------|
|                    | Gold                                 | Premium | Area A  | B Plus  | Area B                                    | Gold     | Premium | Area A  | B Plus  | Area B  |
| Sat Preview        | \$112.00                             | \$66.00 | \$61.50 | \$66.00 | \$49.00                                   | \$89.00  | \$53.00 | \$42.00 | \$42.00 | \$30.00 |
| Sun - Wed Previews | \$105.00                             | \$62.50 | \$55.50 | \$54.00 | \$39.00                                   | \$85.00  | \$50.50 | \$38.50 | \$39.00 | \$30.00 |
| Tues - Wed Evening | \$105.00                             | \$62.50 | \$55.50 | \$54.00 | \$39.00                                   | \$99.00  | \$58.50 | \$49.50 | \$40.00 | \$30.00 |
| Wed Matinee        | \$99.00                              | \$58.00 | \$46.50 | \$49.00 | \$39.00                                   | \$87.00  | \$55.00 | \$45.00 | \$39.00 | \$30.00 |
| Thur Evening       | \$107.00                             | \$64.50 | \$55.50 | \$59.00 | \$39.00                                   | \$101.00 | \$62.00 | \$51.50 | \$40.00 | \$35.00 |
| Fri Evening        | \$107.00                             | \$64.50 | \$58.00 | \$59.00 | \$45.00                                   | \$101.00 | \$62.00 | \$51.50 | \$42.00 | \$35.00 |
| Sat - Sun Matinee  | \$105.00                             | \$62.50 | \$55.50 | \$54.00 | \$42.00                                   | \$99.00  | \$59.50 | \$50.50 | \$42.00 | \$35.00 |
| Sat Evening        | \$112.00                             | \$68.00 | \$61.50 | \$66.00 | \$49.00                                   | \$105.00 | \$63.50 | \$54.00 | \$49.00 | \$39.00 |
| Sun Evening        | \$105.00                             | \$62.50 | \$55.50 | \$54.00 | \$42.00                                   | \$99.00  | \$59.50 | \$50.50 | \$42.00 | \$35.00 |