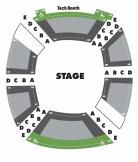

# **Sheryl and Harvey White Theatre Conrad Prebys Theatre Center**

|                    | Tin     | y Beautiful Th | ings    | They Promised Her the Moon, What You Are |         |         |  |
|--------------------|---------|----------------|---------|------------------------------------------|---------|---------|--|
|                    | Premium | Area A         | Area B  | Premium                                  | Area A  | Area B  |  |
| Sat Preview        | \$43.00 | \$36.50        | \$30.00 | \$43.00                                  | \$36.50 | \$30.00 |  |
| Sun - Wed Previews | \$42.00 | \$35.50        | \$30.00 | \$42.00                                  | \$35.50 | \$30.00 |  |
| Tues - Wed Evening | \$55.50 | \$49.00        | \$30.00 | \$51.50                                  | \$45.00 | \$30.00 |  |
| Wed Matinee        | \$53.50 | \$47.00        | \$30.00 | \$49.50                                  | \$43.00 | \$30.00 |  |
| Thur Evening       | \$58.00 | \$51.50        | \$36.00 | \$53.50                                  | \$47.00 | \$30.00 |  |
| Fri Evening        | \$61.50 | \$55.00        | \$46.00 | \$55.00                                  | \$48.50 | \$36.00 |  |
| Sat - Sun Matinee  | \$58.00 | \$51.50        | \$46.00 | \$51.50                                  | \$45.00 | \$36.00 |  |
| Sat Evening        | \$64.50 | \$58.00        | \$55.00 | \$58.00                                  | \$51.50 | \$45.00 |  |
| Sun Evening        | \$58.00 | \$51.50        | \$46.00 | \$51.50                                  | \$45.00 | \$36.00 |  |