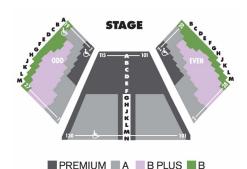

### **Lowell Davies Festival Theatre**

| As You Like It,<br>Romeo and Juliet | Premium | Area A  | B Plus  | Area B  |
|-------------------------------------|---------|---------|---------|---------|
| Previews                            | \$70.00 | \$50.00 | \$48.00 | \$30.00 |
| Tues – Wed Evening                  | \$79.50 | \$62.00 | \$58.00 | \$30.00 |
| Thursday Evening                    | \$79.50 | \$63.50 | \$59.00 | \$30.00 |
| Friday Evening                      | \$79.50 | \$67.50 | \$62.00 | \$36.00 |
| Saturday Evening                    | \$83.50 | \$72.00 | \$66.00 | \$40.00 |
| Sunday Evening                      | \$79.50 | \$63.50 | \$59.00 | \$36.00 |