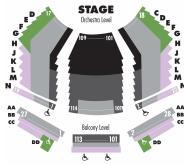

### Darlene and Donald Shiley Stage Old Globe Theatre Conrad Prebys Theatre Center

| The Tale of<br>Despereaux | G       | old     | Pren    | nium    | Are     | ea A    | В       | Plus    | Are     | еа В    |
|---------------------------|---------|---------|---------|---------|---------|---------|---------|---------|---------|---------|
|                           | Adult   | Child   |
| Friday Preview            | \$99.00 | \$89.00 | \$73.00 | \$65.00 | \$63.50 | \$55.50 | \$60.00 | \$50.00 | \$47.00 | \$37.00 |
| Saturday Preview 7pm      | \$99.00 | \$89.00 | \$74.50 | \$66.50 | \$60.00 | \$52.00 | \$70.00 | \$60.00 | \$52.00 | \$42.00 |
| Sunday Preview 7pm        | \$99.00 | \$89.00 | \$74.50 | \$66.50 | \$60.00 | \$52.00 | \$56.00 | \$46.00 | \$42.00 | \$32.00 |
| Tues – Thur Previews 7pm  | \$92.00 | \$82.00 | \$66.00 | \$58.00 | \$60.00 | \$52.00 | \$56.00 | \$46.00 | \$40.00 | \$30.00 |
| Tues – Wed Eve 7pm        | \$92.00 | \$82.00 | \$66.00 | \$58.00 | \$60.00 | \$52.00 | \$56.00 | \$46.00 | \$40.00 | \$30.00 |
| Thursday Eve 7pm          | \$92.00 | \$82.00 | \$66.00 | \$58.00 | \$60.00 | \$52.00 | \$56.00 | \$46.00 | \$40.00 | \$30.00 |
| Friday Eve 7pm            | \$99.00 | \$89.00 | \$73.00 | \$65.00 | \$63.50 | \$55.50 | \$60.00 | \$50.00 | \$47.00 | \$37.00 |
| Sat – Sun Matinee 12pm    | \$99.00 | \$89.00 | \$75.50 | \$67.50 | \$63.50 | \$55.50 | \$56.00 | \$46.00 | \$42.00 | \$32.00 |
| Saturday Evening 5pm      | \$99.00 | \$89.00 | \$79.50 | \$71.50 | \$71.50 | \$63.50 | \$70.00 | \$60.00 | \$52.00 | \$42.00 |
| Sunday Evening 5pm        | \$99.00 | \$89.00 | \$75.50 | \$67.50 | \$63.50 | \$55.50 | \$56.00 | \$46.00 | \$42.00 | \$32.00 |