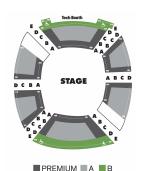

# **Sheryl and Harvey White Theatre Conrad Prebys Theatre Center**

| Steve Martin's<br>The Underpants | Premium | Area A  | Area B  |  |
|----------------------------------|---------|---------|---------|--|
| Sat Preview                      | \$54.50 | \$46.50 | \$47.00 |  |
| Sun - Wed Previews               | \$53.00 | \$45.00 | \$30.00 |  |
| Tues - Wed Evening               | \$69.00 | \$61.00 | \$30.00 |  |
| Thursday Evening                 | \$69.00 | \$61.00 | \$30.00 |  |
| Friday Evening                   | \$73.00 | \$65.00 | \$42.00 |  |
| Sat – Sun Matinee                | \$71.50 | \$63.50 | \$42.00 |  |
| Saturday Evening                 | \$79.50 | \$71.50 | \$47.00 |  |
| Sunday Evening                   | \$71.50 | \$63.50 | \$42.00 |  |