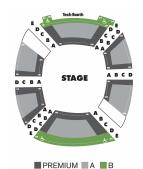

## Darlene and Donald Shiley Stage Old Globe Theatre Conrad Prebys Theatre Center

| The Tale of<br>Despereaux | G        | old     | Prem    | nium    | Are     | еа А    | В       | Plus    | Are     | еа В    |
|---------------------------|----------|---------|---------|---------|---------|---------|---------|---------|---------|---------|
|                           | Adult    | Child   | Adult   | Child   | Adult   | Child   | Adult   | Child   | Adult   | Child   |
| Friday Preview            | \$99.00  | \$89.00 | \$68.50 | \$61.00 | \$59.50 | \$52.00 | \$60.00 | \$50.00 | \$47.00 | \$37.00 |
| Tues – Thur Previews 7pm  | \$92.00  | \$82.00 | \$61.50 | \$54.00 | \$56.50 | \$49.00 | \$56.00 | \$46.00 | \$40.00 | \$30.00 |
| Tues – Wed Eve 7pm        | \$99.00  | \$94.00 | \$67.00 | \$57.00 | \$59.50 | \$52.00 | \$59.00 | \$49.00 | \$40.00 | \$30.00 |
| Thursday Eve 7pm          | \$104.00 | \$94.00 | \$67.00 | \$57.00 | \$59.50 | \$52.00 | \$59.00 | \$49.00 | \$45.00 | \$35.00 |
| Friday Eve 7pm            | \$104.00 | \$99.00 | \$70.50 | \$63.00 | \$64.00 | \$55.50 | \$65.00 | \$54.00 | \$49.00 | \$39.00 |
| Sat – Sun Matinee 12pm    | \$109.00 | \$99.00 | \$74.50 | \$67.00 | \$67.00 | \$59.50 | \$65.00 | \$54.00 | \$52.00 | \$42.00 |
| Saturday Evening 5pm      | \$109.00 | \$99.00 | \$78.00 | \$70.50 | \$74.50 | \$63.00 | \$75.00 | \$65.00 | \$55.00 | \$45.00 |
| Sunday Evening 5pm        | \$109.00 | \$99.00 | \$74.50 | \$67.00 | \$67.00 | \$59.50 | \$65.00 | \$54.00 | \$52.00 | \$42.00 |