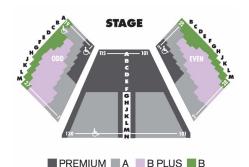

## **Lowell Davies Festival Theatre**

| As You Like It,<br>Romeo and Juliet | Premium | Area A  | B Plus  | Area B  |
|-------------------------------------|---------|---------|---------|---------|
| Previews                            | \$65.50 | \$46.50 | \$48.00 | \$30.00 |
| Tues – Wed Evening                  | \$74.50 | \$58.00 | \$58.00 | \$30.00 |
| Thursday Evening                    | \$74.50 | \$59.50 | \$59.00 | \$30.00 |
| Friday Evening                      | \$74.50 | \$63.00 | \$62.00 | \$36.00 |
| Saturday Evening                    | \$78.00 | \$67.50 | \$66.00 | \$40.00 |
| Sunday Evening                      | \$74.50 | \$59.50 | \$59.00 | \$36.00 |