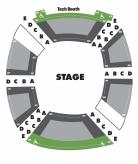

# **Sheryl and Harvey White Theatre Conrad Prebys Theatre Center**

|                    | Tiny    | Beautiful Thi | ings    | They Promised Her the Moon, What You Are |         |         |         |  |
|--------------------|---------|---------------|---------|------------------------------------------|---------|---------|---------|--|
|                    | Premium | Area A        | Area B  |                                          | Premium | Area A  | Area B  |  |
| Sat Preview        | \$53.00 | \$45.00       | \$30.00 |                                          | \$53.00 | \$45.00 | \$30.00 |  |
| Sun - Wed Previews | \$51.50 | \$43.50       | \$30.00 |                                          | \$51.50 | \$43.50 | \$30.00 |  |
| Tues - Wed Evening | \$68.00 | \$60.00       | \$30.00 |                                          | \$63.50 | \$55.50 | \$30.00 |  |
| Wed Matinee        | \$66.00 | \$58.00       | \$30.00 |                                          | \$61.00 | \$53.00 | \$30.00 |  |
| Thur Evening       | \$71.50 | \$63.50       | \$36.00 |                                          | \$66.00 | \$58.00 | \$30.00 |  |
| Fri Evening        | \$75.50 | \$67.50       | \$46.00 |                                          | \$67.50 | \$59.50 | \$36.00 |  |
| Sat - Sun Matinee  | \$71.50 | \$63.50       | \$46.00 |                                          | \$63.50 | \$55.50 | \$36.00 |  |
| Sat Evening        | \$79.50 | \$71.50       | \$55.00 |                                          | \$71.50 | \$63.50 | \$45.00 |  |
| Sun Evening        | \$71.50 | \$63.50       | \$46.00 |                                          | \$63.50 | \$55.50 | \$36.00 |  |