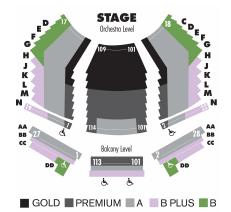

### Donald and Darlene Shiley Stage Old Globe Theatre Conrad Prebys Theatre Center

|                    | The Heart of Rock & Roll, Life After |         |         |         | Familiar, Ken Ludwig's The Gods of Comedy |          |         |         |         |         |
|--------------------|--------------------------------------|---------|---------|---------|-------------------------------------------|----------|---------|---------|---------|---------|
|                    | Gold                                 | Premium | Area A  | B Plus  | Area B                                    | Gold     | Premium | Area A  | B Plus  | Area B  |
| Sat Preview        | \$112.00                             | \$81.00 | \$75.50 | \$66.00 | \$49.00                                   | \$89.00  | \$65.00 | \$51.50 | \$42.00 | \$30.00 |
| Sun - Wed Previews | \$105.00                             | \$77.00 | \$68.00 | \$54.00 | \$39.00                                   | \$85.00  | \$62.00 | \$47.50 | \$39.00 | \$30.00 |
| Tues - Wed Evening | \$105.00                             | \$77.00 | \$68.00 | \$54.00 | \$39.00                                   | \$99.00  | \$72.00 | \$61.00 | \$40.00 | \$30.00 |
| Wed Matinee        | \$99.00                              | \$71.50 | \$57.00 | \$49.00 | \$39.00                                   | \$87.00  | \$67.50 | \$55.50 | \$39.00 | \$30.00 |
| Thur Evening       | \$107.00                             | \$79.50 | \$68.00 | \$59.00 | \$39.00                                   | \$101.00 | \$76.00 | \$63.50 | \$40.00 | \$35.00 |
| Fri Evening        | \$107.00                             | \$79.50 | \$71.50 | \$59.00 | \$45.00                                   | \$101.00 | \$76.00 | \$63.50 | \$42.00 | \$35.00 |
| Sat - Sun Matinee  | \$105.00                             | \$77.00 | \$68.00 | \$54.00 | \$42.00                                   | \$99.00  | \$73.00 | \$62.00 | \$42.00 | \$35.00 |
| Sat Evening        | \$112.00                             | \$83.50 | \$75.50 | \$66.00 | \$49.00                                   | \$105.00 | \$78.00 | \$66.50 | \$49.00 | \$39.00 |
| Sun Evening        | \$105.00                             | \$77.00 | \$68.00 | \$54.00 | \$42.00                                   | \$99.00  | \$73.00 | \$62.00 | \$42.00 | \$35.00 |