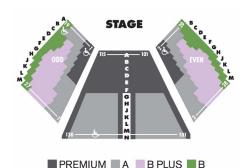

### **Lowell Davies Festival Theatre**

| As You Like It,<br>Romeo and Juliet | Premium | Area A  | B Plus  | Area B  |
|-------------------------------------|---------|---------|---------|---------|
| Previews                            | \$65.50 | \$46.50 | \$48.00 | \$30.00 |
| Tues – Wed Evening                  | \$74.50 | \$58.00 | \$58.00 | \$30.00 |
| Thursday Evening                    | \$74.50 | \$59.50 | \$59.00 | \$30.00 |
| Friday Evening                      | \$74.50 | \$63.00 | \$62.00 | \$36.00 |
| Saturday Evening                    | \$78.00 | \$67.50 | \$66.00 | \$40.00 |
| Sunday Evening                      | \$74.50 | \$59.50 | \$59.00 | \$36.00 |