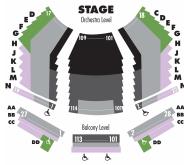

### Darlene and Donald Shiley Stage Old Globe Theatre Conrad Prebys Theatre Center

| The Tale of<br>Despereaux | G       | old     | Pren    | nium    | Are     | еа А    | В       | Plus    | Are     | еа В    |
|---------------------------|---------|---------|---------|---------|---------|---------|---------|---------|---------|---------|
|                           | Adult   | Child   |
| Friday Preview            | \$99.00 | \$89.00 | \$68.50 | \$61.00 | \$59.50 | \$52.00 | \$60.00 | \$50.00 | \$47.00 | \$37.00 |
| Saturday Preview 7pm      | \$99.00 | \$89.00 | \$70.00 | \$62.50 | \$56.50 | \$49.00 | \$70.00 | \$60.00 | \$52.00 | \$42.00 |
| Sunday Preview 7pm        | \$99.00 | \$89.00 | \$70.00 | \$62.50 | \$56.50 | \$49.00 | \$56.00 | \$46.00 | \$42.00 | \$32.00 |
| Tues – Thur Previews 7pm  | \$92.00 | \$82.00 | \$61.50 | \$54.00 | \$56.50 | \$49.00 | \$56.00 | \$46.00 | \$40.00 | \$30.00 |
| Tues – Wed Eve 7pm        | \$92.00 | \$82.00 | \$61.50 | \$54.00 | \$56.50 | \$49.00 | \$56.00 | \$46.00 | \$40.00 | \$30.00 |
| Thursday Eve 7pm          | \$92.00 | \$82.00 | \$61.50 | \$54.00 | \$56.50 | \$49.00 | \$56.00 | \$46.00 | \$40.00 | \$30.00 |
| Friday Eve 7pm            | \$99.00 | \$89.00 | \$68.50 | \$61.00 | \$59.50 | \$52.00 | \$60.00 | \$50.00 | \$47.00 | \$37.00 |
| Sat – Sun Matinee 12pm    | \$99.00 | \$89.00 | \$70.50 | \$63.00 | \$59.50 | \$52.00 | \$56.00 | \$46.00 | \$42.00 | \$32.00 |
| Saturday Evening 5pm      | \$99.00 | \$89.00 | \$74.50 | \$67.00 | \$67.00 | \$59.50 | \$70.00 | \$60.00 | \$52.00 | \$42.00 |
| Sunday Evening 5pm        | \$99.00 | \$89.00 | \$70.50 | \$63.00 | \$59.50 | \$52.00 | \$56.00 | \$46.00 | \$42.00 | \$32.00 |