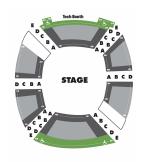

# **Sheryl and Harvey White Theatre Conrad Prebys Theatre Center**

| Steve Martin's<br>The Underpants | Premium | Area A  | Area B  |
|----------------------------------|---------|---------|---------|
| Sat Preview                      | \$51.00 | \$43.50 | \$47.00 |
| Sun - Wed Previews               | \$49.50 | \$42.00 | \$30.00 |
| Tues - Wed Evening               | \$64.50 | \$57.00 | \$30.00 |
| Thursday Evening                 | \$64.50 | \$57.00 | \$30.00 |
| Friday Evening                   | \$68.50 | \$61.00 | \$42.00 |
| Sat – Sun Matinee                | \$67.00 | \$59.50 | \$42.00 |
| Saturday Evening                 | \$74.50 | \$67.00 | \$47.00 |
| Sunday Evening                   | \$67.00 | \$59.50 | \$42.00 |