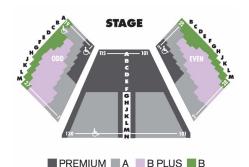

## **Lowell Davies Festival Theatre**

| As You Like It,<br>Romeo and Juliet | Premium | Area A  | B Plus  | Area B  |
|-------------------------------------|---------|---------|---------|---------|
| Previews                            | \$70.00 | \$50.00 | \$48.00 | \$30.00 |
| Tues – Wed Evening                  | \$79.50 | \$62.00 | \$58.00 | \$30.00 |
| Thursday Evening                    | \$79.50 | \$63.50 | \$59.00 | \$30.00 |
| Friday Evening                      | \$79.50 | \$67.50 | \$62.00 | \$36.00 |
| Saturday Evening                    | \$83.50 | \$72.00 | \$66.00 | \$40.00 |
| Sunday Evening                      | \$79.50 | \$63.50 | \$59.00 | \$36.00 |