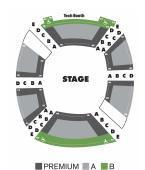

## Darlene and Donald Shiley Stage Old Globe Theatre Conrad Prebys Theatre Center

| The Tale of<br>Despereaux | G        | old     | Pren    | nium    | Are     | еа А    | ВІ      | Plus    | Are     | еа В    |
|---------------------------|----------|---------|---------|---------|---------|---------|---------|---------|---------|---------|
|                           | Adult    | Child   | Adult   | Child   | Adult   | Child   | Adult   | Child   | Adult   | Child   |
| Friday Preview            | \$99.00  | \$89.00 | \$73.00 | \$65.00 | \$63.50 | \$55.50 | \$60.00 | \$50.00 | \$47.00 | \$37.00 |
| Tues – Thur Previews 7pm  | \$92.00  | \$82.00 | \$66.00 | \$58.00 | \$60.00 | \$52.00 | \$56.00 | \$46.00 | \$40.00 | \$30.00 |
| Tues – Wed Eve 7pm        | \$99.00  | \$94.00 | \$71.50 | \$61.00 | \$63.50 | \$55.50 | \$59.00 | \$49.00 | \$40.00 | \$30.00 |
| Thursday Eve 7pm          | \$104.00 | \$94.00 | \$71.50 | \$61.00 | \$63.50 | \$55.50 | \$59.00 | \$49.00 | \$45.00 | \$35.00 |
| Friday Eve 7pm            | \$104.00 | \$99.00 | \$75.50 | \$67.50 | \$68.00 | \$59.50 | \$65.00 | \$54.00 | \$49.00 | \$39.00 |
| Sat – Sun Matinee 12pm    | \$109.00 | \$99.00 | \$79.50 | \$71.50 | \$71.50 | \$63.50 | \$65.00 | \$54.00 | \$52.00 | \$42.00 |
| Saturday Evening 5pm      | \$109.00 | \$99.00 | \$83.50 | \$75.50 | \$79.50 | \$67.50 | \$75.00 | \$65.00 | \$55.00 | \$45.00 |
| Sunday Evening 5pm        | \$109.00 | \$99.00 | \$79.50 | \$71.50 | \$71.50 | \$63.50 | \$65.00 | \$54.00 | \$52.00 | \$42.00 |

# Sheryl and Harvey White Theatre Conrad Prebys Theatre Center

| Steve Martin's<br>The Underpants | Premium | Area A  | Area B  |  |
|----------------------------------|---------|---------|---------|--|
| Sat Preview                      | \$54.50 | \$46.50 | \$47.00 |  |
| Sun - Wed Previews               | \$53.00 | \$45.00 | \$30.00 |  |
| Tues - Wed Evening               | \$79.50 | \$71.50 | \$39.00 |  |
| Thursday Evening                 | \$79.50 | \$71.50 | \$39.00 |  |
| Friday Evening                   | \$84.00 | \$75.50 | \$49.00 |  |
| Sat – Sun Matinee                | \$84.00 | \$75.50 | \$49.00 |  |
| Saturday Evening                 | \$89.00 | \$83.50 | \$59.00 |  |
| Sunday Evening                   | \$84.00 | \$75.50 | \$49.00 |  |