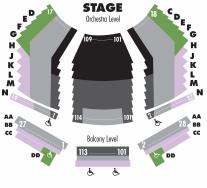

### Donald and Darlene Shiley Stage Old Globe Theatre Conrad Prebys Theatre Center

|                    | The Heart of Rock & Roll, Life After |         |         |         | Familiar, Ken Ludwig's The Gods of Comedy |         |           |         |         |         |
|--------------------|--------------------------------------|---------|---------|---------|-------------------------------------------|---------|-----------|---------|---------|---------|
|                    | Gold                                 | Premium | Area A  | B Plus  | Area B                                    | Gold    | Premium   | Area A  | B Plus  | Area B  |
| Sat Preview        | \$112.00                             | \$86.00 | \$80.00 | \$66.00 | \$49.00                                   | \$89.0  | 0 \$69.00 | \$54.50 | \$42.00 | \$30.00 |
| Sun - Wed Previews | \$105.00                             | \$82.00 | \$72.50 | \$54.00 | \$39.00                                   | \$85.0  | 0 \$65.50 | \$50.50 | \$39.00 | \$30.00 |
| Tues - Wed Evening | \$105.00                             | \$82.00 | \$72.50 | \$54.00 | \$39.00                                   | \$99.0  | 0 \$76.50 | \$65.00 | \$40.00 | \$30.00 |
| Wed Matinee        | \$99.00                              | \$76.00 | \$60.50 | \$49.00 | \$39.00                                   | \$87.0  | 0 \$71.50 | \$59.00 | \$39.00 | \$30.00 |
| Thur Evening       | \$107.00                             | \$84.50 | \$72.50 | \$59.00 | \$39.00                                   | \$101.0 | 0 \$81.00 | \$67.50 | \$40.00 | \$35.00 |
| Fri Evening        | \$107.00                             | \$84.50 | \$76.00 | \$59.00 | \$45.00                                   | \$101.0 | 0 \$81.00 | \$67.50 | \$42.00 | \$35.00 |
| Sat - Sun Matinee  | \$105.00                             | \$82.00 | \$72.50 | \$54.00 | \$42.00                                   | \$99.0  | 0 \$77.50 | \$65.50 | \$42.00 | \$35.00 |
| Sat Evening        | \$112.00                             | \$88.50 | \$80.00 | \$66.00 | \$49.00                                   | \$105.0 | 0 \$82.50 | \$71.00 | \$49.00 | \$39.00 |
| Sun Evening        | \$105.00                             | \$82.00 | \$72.50 | \$54.00 | \$42.00                                   | \$99.0  | 0 \$77.50 | \$65.50 | \$42.00 | \$35.00 |