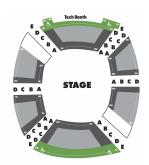

## Sheryl and Harvey White Theatre Conrad Prebys Theatre Center

|                    | Tiny Beautiful Things |         |         | They Promised Her t | They Promised Her the Moon, What You |         |   |  |
|--------------------|-----------------------|---------|---------|---------------------|--------------------------------------|---------|---|--|
|                    | Premium               | Area A  | Area B  |                     | Premium                              | Area A  | / |  |
| Sat Preview        | \$56.50               | \$48.00 | \$30.00 | Sat Preview         | \$56.50                              | \$48.00 |   |  |
| Sun - Wed Previews | \$54.50               | \$46.00 | \$30.00 | Sun - Wed Previews  | \$54.50                              | \$46.00 |   |  |
| Mon Evening        | \$72.50               | \$64.00 | \$30.00 | Tues - Wed Evening  | \$67.50                              | \$59.00 |   |  |
| Tues - Wed Evening | \$70.00               | \$61.50 | \$30.00 | Wed Matinee         | \$65.00                              | \$56.50 |   |  |
| Thur Evening       | \$76.00               | \$67.50 | \$36.00 | Thur Evening        | \$70.00                              | \$61.50 |   |  |
| Fri Evening        | \$80.00               | \$71.50 | \$46.00 | Fri Evening         | \$71.50                              | \$63.00 |   |  |
| Sat-Sun Matinee    | \$76.00               | \$67.50 | \$46.00 | Sat - Sun Matinee   | \$67.50                              | \$59.00 |   |  |
| Sat Evening        | \$84.50               | \$76.00 | \$55.00 | Sat Evening         | \$76.00                              | \$67.50 |   |  |
| Sun Evening        | \$76.00               | \$67.50 | \$46.00 | Sun Evening         | \$67.50                              | \$59.00 |   |  |