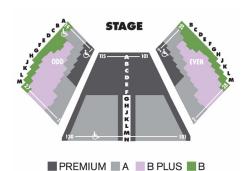

### **Lowell Davies Festival Theatre**

| As You Like It. |                  |         |         |         |         |
|-----------------|------------------|---------|---------|---------|---------|
|                 | Romeo and Juliet | Premium | Area A  | B Plus  | Area B  |
| Sun             | - Wed Previews   | \$57.00 | \$40.50 | \$24.00 | \$24.00 |
| Tues            | - Wed Evening    | \$64.50 | \$50.50 | \$24.00 | \$24.00 |
| Thur            | sday Evening     | \$64.50 | \$51.50 | \$24.00 | \$24.00 |
| Frida           | y Evening        | \$64.50 | \$55.00 | \$24.00 | \$24.00 |
| Satu            | rday Evening     | \$68.00 | \$58.50 | \$24.00 | \$24.00 |
| Sund            | lay Evening      | \$64.50 | \$51.50 | \$24.00 | \$24.00 |