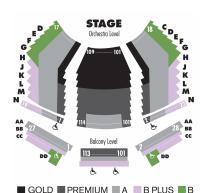

# **Sheryl and Harvey White Theatre Conrad Prebys Theatre Center**

| Steve Martin's<br>The Underpants | Premium | Area A  | Area B  |  |
|----------------------------------|---------|---------|---------|--|
| Sat Preview                      | \$44.50 | \$38.00 | \$24.00 |  |
| Sun - Wed Previews               | \$43.00 | \$36.50 | \$24.00 |  |
| Tues - Wed Evening               | \$56.00 | \$49.50 | \$24.00 |  |
| Thursday Evening                 | \$56.00 | \$49.50 | \$24.00 |  |
| Friday Evening                   | \$59.50 | \$53.00 | \$24.00 |  |
| Sat – Sun Matinee                | \$58.00 | \$51.50 | \$24.00 |  |
| Saturday Evening                 | \$64.50 | \$58.00 | \$24.00 |  |
| Sunday Evening                   | \$58.00 | \$51.50 | \$24.00 |  |