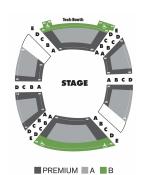

# **Sheryl and Harvey White Theatre Conrad Prebys Theatre Center**

| Steve Martin's<br>The Underpants | Premium | Area A  | Area B  |  |
|----------------------------------|---------|---------|---------|--|
| Sat Preview                      | \$44.50 | \$38.00 | \$24.00 |  |
| Sun - Wed Previews               | \$43.00 | \$36.50 | \$24.00 |  |
| Tues - Wed Evening               | \$56.00 | \$49.50 | \$24.00 |  |
| Thursday Evening                 | \$56.00 | \$49.50 | \$24.00 |  |
| Friday Evening                   | \$59.50 | \$53.00 | \$24.00 |  |
| Sat – Sun Matinee                | \$58.00 | \$51.50 | \$24.00 |  |
| Saturday Evening                 | \$64.50 | \$58.00 | \$24.00 |  |
| Sunday Evening                   | \$58.00 | \$51.50 | \$24.00 |  |