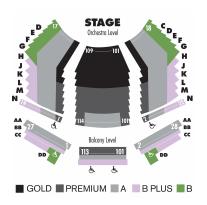

#### **Group Sales**

Tuesday – Friday 12–6 p.m. Saturday 12-5 p.m.

**Cristal Salow** 

Group Sales Manager (619) 238-0043 x2408 groups@TheOldGlobe.org

PREMIUM A B

| Dr. Seuss's<br>The Lorax | Gold     |         | Premium |         | Area A  |         | B Plus  |         | Area B  |         |
|--------------------------|----------|---------|---------|---------|---------|---------|---------|---------|---------|---------|
|                          | Adult    | Child   | Adult   | Child   | Adult   | Child   | Adult   | Child   | Adult   | Child   |
| Previews 7pm             | \$99.00  | \$89.00 | \$67.00 | \$55.50 | \$59.50 | \$52.00 | \$54.00 | \$44.00 | \$40.00 | \$30.00 |
| Tues – Wed Eve 7pm       | \$99.00  | \$89.00 | \$67.00 | \$55.50 | \$59.50 | \$52.00 | \$59.00 | \$49.00 | \$40.00 | \$30.00 |
| Thursday Eve 7pm         | \$99.00  | \$89.00 | \$67.00 | \$55.50 | \$59.50 | \$52.00 | \$59.00 | \$49.00 | \$40.00 | \$30.00 |
| Friday Eve 7pm           | \$104.00 | \$94.00 | \$70.50 | \$63.00 | \$64.00 | \$55.50 | \$65.00 | \$54.00 | \$49.00 | \$39.00 |
| Sat – Sun Matinee 12pm   | \$109.00 | \$99.00 | \$74.50 | \$67.00 | \$67.00 | \$59.50 | \$65.00 | \$54.00 | \$49.00 | \$39.00 |
| Saturday Evening 5pm     | \$109.00 | \$99.00 | \$78.00 | \$70.50 | \$74.50 | \$63.00 | \$75.00 | \$65.00 | \$55.00 | \$45.00 |
| Sunday Evening 5pm       | \$109.00 | \$99.00 | \$74.50 | \$67.00 | \$67.00 | \$59.50 | \$65.00 | \$54.00 | \$49.00 | \$39.00 |

#### Please Note: Group Rates for Dr. Seuss's The Lorax are available for performances from July 2–22. Availability of group discount subject to change at any time.