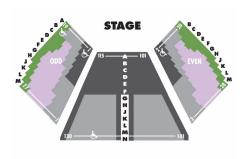

#### **Lowell Davies Festival Theatre**

| The Tempest, Much<br>Ado About Nothing | Premium | Area A  | B Plus  | Area B  |
|----------------------------------------|---------|---------|---------|---------|
| Sun - Wed Previews                     | \$64.00 | \$45.00 | \$46.00 | \$30.00 |
| Tues – Wed Evening                     | \$72.00 | \$56.50 | \$56.00 | \$30.00 |
| Thursday Evening                       | \$72.00 | \$58.50 | \$57.00 | \$30.00 |
| Friday Evening                         | \$73.50 | \$61.50 | \$60.00 | \$36.00 |
| Saturday Evening                       | \$76.50 | \$66.00 | \$64.00 | \$40.00 |
| Sunday Evening                         | \$73.50 | \$58.50 | \$57.00 | \$36.00 |