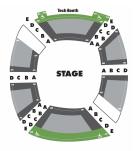

### Sheryl and Harvey White Theatre **Conrad Prebys Theatre Center**

**Darlene and Donald Shiley Stage** 

Conrad Prebvs Theatre Center

**Old Globe Theatre** 

| Barefoot in the Park | Premium | Area A  | Area B  |
|----------------------|---------|---------|---------|
| Sat Preview          | \$49.00 | \$42.00 | \$46.00 |
| Sun - Wed Previews   | \$47.50 | \$40.50 | \$30.00 |
| Tues - Wed Evening   | \$62.50 | \$55.50 | \$30.00 |
| Thursday Evening     | \$62.50 | \$55.50 | \$30.00 |
| Friday Evening       | \$66.00 | \$59.50 | \$40.00 |
| Sat – Sun Matinee    | \$64.50 | \$58.00 | \$40.00 |
| Saturday Evening     | \$70.00 | \$63.00 | \$46.00 |
| Sunday Evening       | \$64.50 | \$58.00 | \$40.00 |